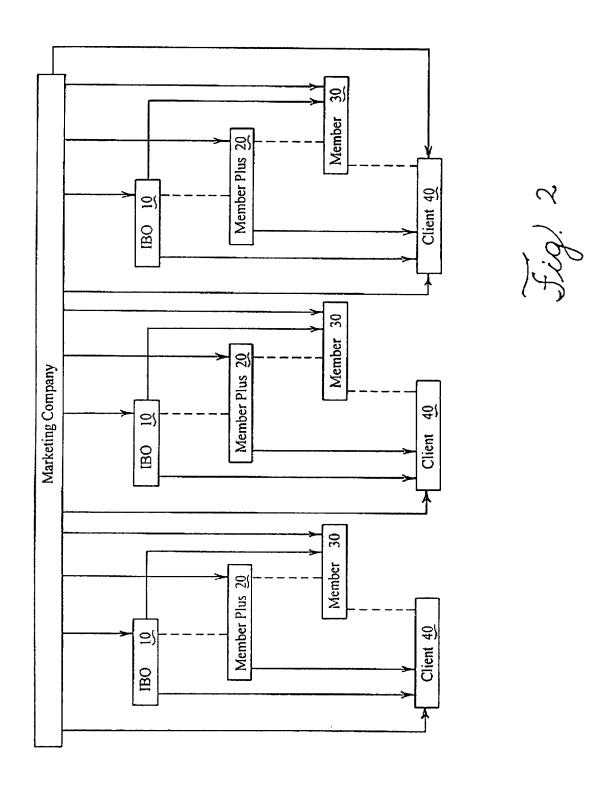

7/40





What amount of income would fulfill your dreams (annual, monthly)?

How many customers could you interest in purchasing products?



How much would these customers purchase (annual, monthly)?

How many people could you interest in supplementing their income with their own business?

| Figl. 86 |        | How does a dream come true? It starts with customers brought to Quixtar by you.  They may purchase products as Clients at Suggested Retail and you keep the basic discount or they may become Members to buy at a significant discount and you profit from a Performance Bonus paid on their sales volume. The basic discount is the difference between the price you pay for the products and the suggested retail price. If your customers were evenly divided between the two partici